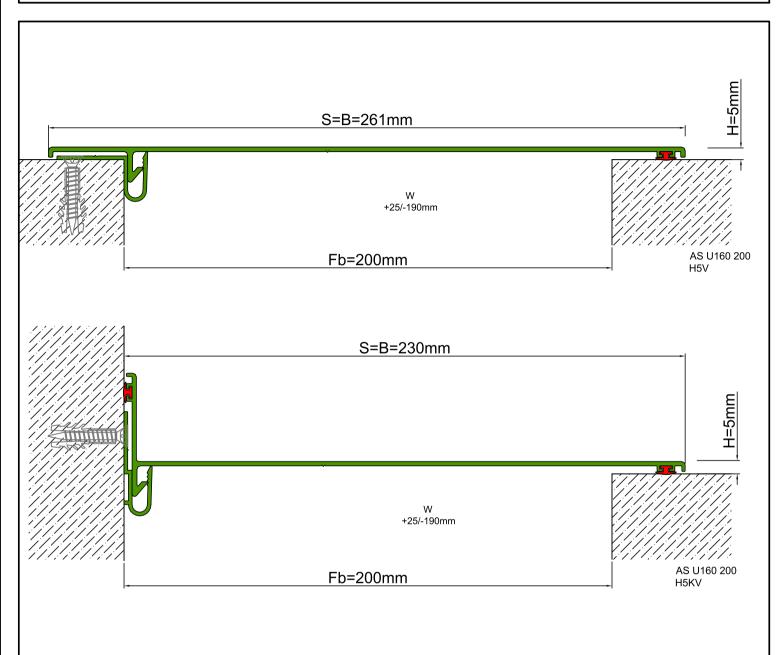

## Sismik Duvar&Tavan Profilleri Seismic Wall&Ceiling Profiles AS U160 200 H5V

| Profil No<br>Profile Number                 | AS U160 200                                                                                                                                                  | AS U160 200K |  |  |  |
|---------------------------------------------|--------------------------------------------------------------------------------------------------------------------------------------------------------------|--------------|--|--|--|
| Fb (mm)                                     | 200                                                                                                                                                          | 200          |  |  |  |
| H (mm) yaklaşık approx.                     | 5                                                                                                                                                            | 5            |  |  |  |
| W± (mm) yaklaşık approx.                    | +25/-190                                                                                                                                                     | +25/-190     |  |  |  |
| Renk<br>Color                               | Alüminyum Kapak: Eloksalli , Alüminyum Bağlantı Parçası: Natürel , Fitiller: Siyah<br>Aluminum Cover: Anodized , Aluminum Base Clip: Natural , Inserts:Black |              |  |  |  |
| Malzeme<br>Material                         | Alüminyum, EPDM Kauçuk<br>Aluminum, EPDM Rubber                                                                                                              |              |  |  |  |
| Standart Uzunluk (m)<br>Standard Length (m) | 3                                                                                                                                                            |              |  |  |  |