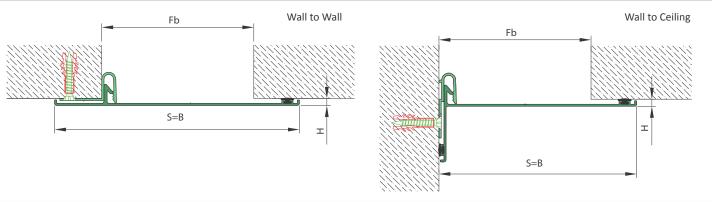

| LOCATION     | MODEL       | GAP<br>(Fb) mm | HEIGHT<br>(H) MM | OVERALL<br>WIDTH<br>(B) mm | VISIBLE<br>WIDTH<br>(S) mm | MOVEMENT<br>(W) mm | LOAD<br>CAPACITY | STANDARD<br>LENGTH<br>(mt) |
|--------------|-------------|----------------|------------------|----------------------------|----------------------------|--------------------|------------------|----------------------------|
| Wall to Wall | AS U160-050 | 50             | 5                | 111                        | 111                        | +25/-40            | N/A              | 3                          |
|              | AS U160-100 | 100            | 5                | 161                        | 161                        | +25/-90            | N/A              | 3                          |
|              | AS U160-150 | 150            | 5                | 211                        | 211                        | +25/-140           | N/A              | 3                          |

Note: Please ask for different sizes