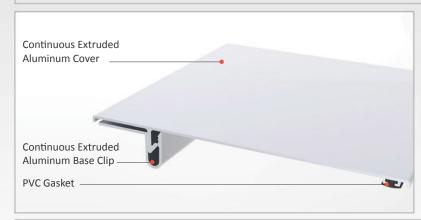

AS U160 surface mounted overall metal cover can easily be applied to all types of parallel wall and ceiling and gives a decorative aspect to the places with invisible screwing system. Base clip is screwed on the surface from one side and the snap-on cover is placed on it. Easy installation, decorative view, high movement ability & maintenance-free characteristics makes AS U160 a favorable profile. It can be aligned with floor covers.

Application Areas : Indoor & Outdoor / Wall & Ceiling

Ideal for : Shopping Malls, Airports, Residences, Hospitals, Hotels, Commercial & Public Buildings etc.

Material : Anodized Aluminum Cover ( Powder Coating optional ), Mill Finish Aluminum Base Clip, EPDM Gasket

Aluminum Alloy : 6063 AA-USA / EN AW 6063

**Optional Supplies**: Fire Barrier, Waterproof EPDM membrane

\* Visuals are representative and the profile configuration may differ depending on the characteristics requested.